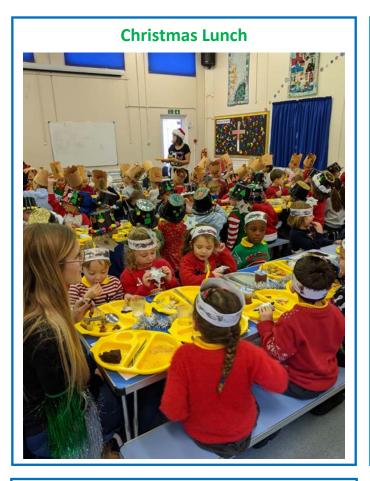

ly. They remembered their lines, delivered them beautifully, and sang and danced SO WELL.

Green Class have been really enjoying arts and crafts this week. They completed their Diwali pots, made delicious peppermint melts, and made their own Christmas cards.

Year 4, using all their maths skills that they have been learning this term, have solved mystery mathematical quizzes this week. Great skills Year 4, what Maths detectives you are

We are SO proud of Year 5, who put on the most amazing Dragons Den day. After weeks of hard work they supported, guided, and helped children in all year groups with the games.

Year 6 learnt all about famous rivers around the world this week. They also completed their first set of mock SATS... They all did a fantastic job and we're all very proud of them.



Years 1 and 2 Nativity





Head Teacher: Kerry Malcolm St. Lawrence Church of England Primary School Rectory Road Rowhedge Essex CO5 7HR

#### **Foundation Stage Christmas Show**





**Carols on the Playground** 



If your personal details have changed, or you would like to update the consents we hold for you, please notify us in writing.