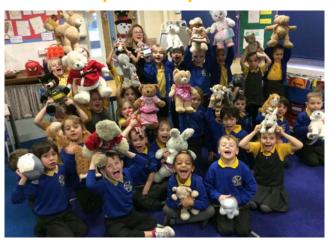

#### Teddy Bear Party in Year 1

Year 1 had a Bear Party to celebrate Mrs Markwell's bears and the stories they have been learning about them this term. Thank you for sharing your stories Year 1!

Yellow Class performed their last Nativity this week to all their friends and family. They remembered their lines, delivered them beautifully, and sang and danced SO WELL.