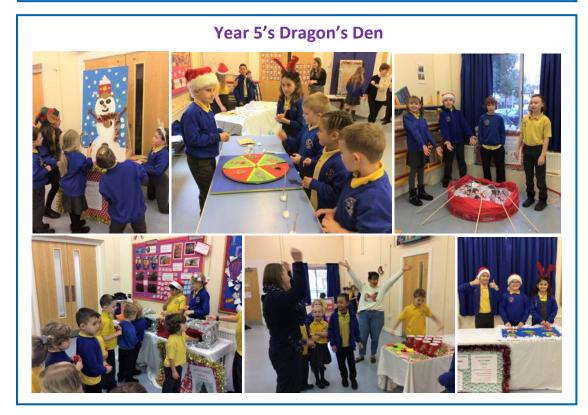

We are SO proud of Year 5, who put on the most amazing Dragons Den day. After weeks of hard work they supported, guided, and helped children in all year groups with the games.

Year 6 learnt all about famous rivers around the world this week. They also completed their first set of mock SATS... They all did a fantastic job and we're all very proud of them.